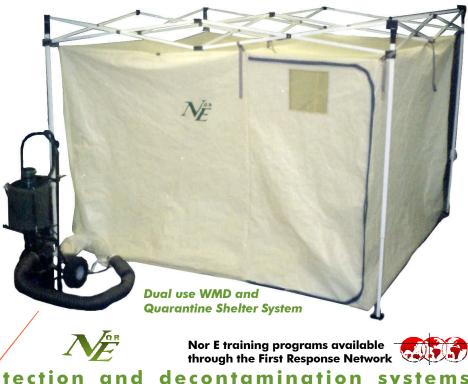

## **Home & Office Shelter Systems**

The Nor E Home & Office Shelter System is a quick erect structure for home or office protection from chemical, biological and radiological contamination.

Protective WMD shelter can be deployed anywhere.

## Nor E WMD Shelter Components:

- One articulated frame set, (10' X 10', 10 X 15' or 10 X 20')
- One protective shelter (10' X 10', 10 X 15' or 10 X 20')
- Internal privacy curtain
- One carry bag for shelter and frame set
- One 100cfm Chemical, Biological and Radiological Filter/Blower System

- The system is a filtered, positive pressured shelter which isolates a group of up to ten individuals from the effects of weapons of mass destruction (WMD) used in terrorist attacks.
- Staff, or family members, enter the WMD shelter when there is a heightened threat of contamination and exit once the all-clear has been given.
- The light weight portable enclosure is mounted on an articulated frame. The entire system can be erected by one person in under 5 minutes.