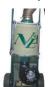

## **The Nor Environmental Filter**

is a 12 volt DC system incorporating a trickle charge capability for long term storage with zero degradation. It will successfully filter airborne contaigons as well as WMD (Weapons of Mass Destruction) chemical, biological and radiological airborne particles and gas vapors greater than 0.3 microns.

## Nor E 100 CFM/N Components:

- □ 100 cfm (170 3m/hr) filter element
- □ Blower System (industrial strength)
- □ 6 ft long, 4 inch diameter blower hose (corrugated)
- □ 12 volt power pack 45 lbs
- □ Transport cart (large 10 inch wheels)
- □ Trickle charge element (110 volt)
- □ 110 volt main power package