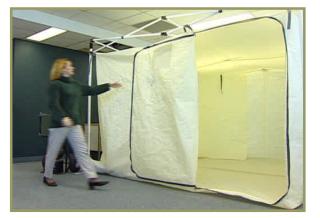

## **Home & Office Shelter Systems**

The Nor E Home & Office Shelter System is a quick erect structure for home or office protection from chemical, biological and radiological contamination.

Protective WMD shelter can be deployed anywhere.

- The system is a filtered, positive pressured shelter which isolates a group of up to ten individuals from the effects of weapons of mass destruction (WMD) used in terrorist attacks.
- Staff, or family members, enter the WMD shelter when there is a heightened threat of contamination and exit once the all-clear has been given.
- The light weight portable enclosure is mounted on an articulated frame. The entire system can be erected by one person in under 5 minutes.